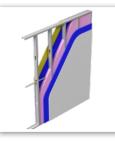

# Pre-insulated Systems Ready for Finishing

Light steel structures provides full flexibility in terms of building envelope giving Manazil Steel Framing's customers the advantage to get the panelized systems insulated and finished on site. Genesis® Green Systems offer a variety of pre-engineered options for sound, thermal and fire insulation combined with finish fascias so the occupant's comfort and exterior preference can be met.

|             | Substrate/Sheathing Options       | Finish Options                                                                                                              |
|-------------|-----------------------------------|-----------------------------------------------------------------------------------------------------------------------------|
| Slope Roofs | OSB                               | Asphalt shingles<br>Cedar Shake<br>Standing Seam/Metal/Copper<br>Clay/Slate/Concrete Tiles                                  |
|             | Plywood                           |                                                                                                                             |
|             | Structural Insulated Panel (SIP)  |                                                                                                                             |
|             | Metal Deck                        |                                                                                                                             |
| Flat Roofs  | OSB                               | Asphalt Mopped<br>Felt System<br>Green Roof<br>Ballast<br>EPDM/PVC/TPO/CSPE<br>Cool Roof (white acrylic)                    |
|             | Plywood                           |                                                                                                                             |
|             | Structural Insulated Panel (SIP)  |                                                                                                                             |
|             | Metal Deck                        |                                                                                                                             |
|             | EPS/EPDM built-up rubber membrane |                                                                                                                             |
|             | Standing Seam                     |                                                                                                                             |
| Floors      | OSB                               | Carpet<br>Ceramic Tiles / Marble<br>Traditional Hardwood / Bamboo<br>Engineered Wood / Laminate<br>VCT<br>Polished Concrete |
|             | Plywood                           |                                                                                                                             |
|             | Metal Deck & Concrete             |                                                                                                                             |
|             | Metal Deck                        |                                                                                                                             |
| Walls       | Rigid                             | Brick<br>EIFS<br>Siding<br>Stucco<br>Hardi Plank Siding                                                                     |
|             | OSB or Plywood or Bamboo          |                                                                                                                             |
|             | Densglass                         |                                                                                                                             |