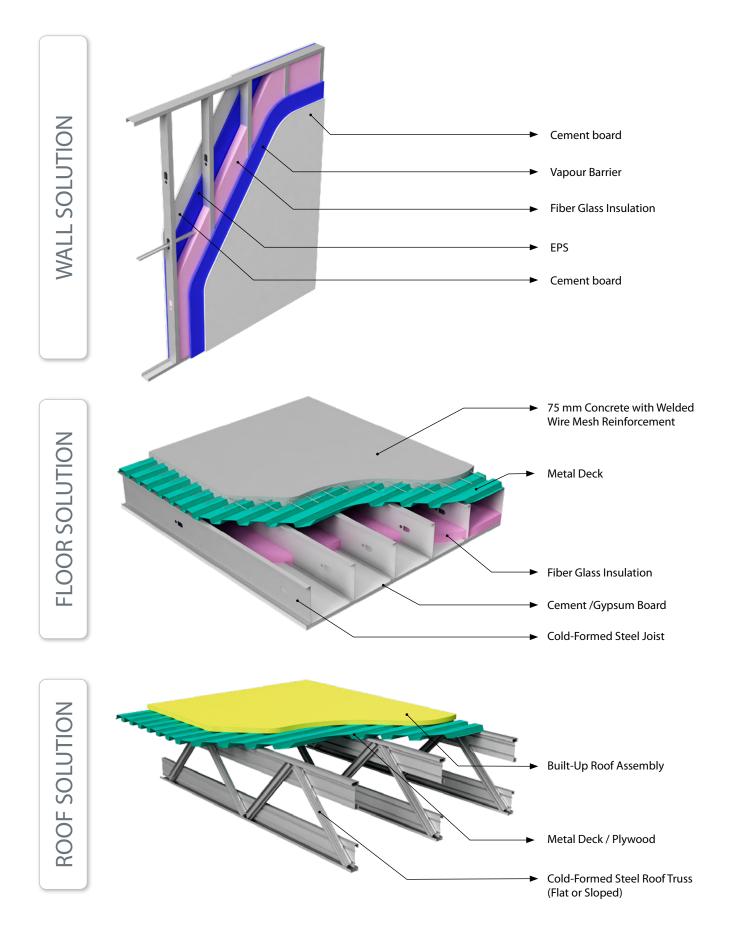

# Pre-insulated Systems Ready for Finishing

Light steel structures provides full flexibility in terms of building envelope giving Manazil Steel Framing's customers the advantage to get the panelized systems insulated and finished on site. Genesis® Green Systems offer a variety of pre-engineered options for sound, thermal and fire insulation combined with finish fascias so the occupant's comfort and exterior preference can be met.

|             | Substrate/Sheathing Options       | Finish Options                                                                                                              |
|-------------|-----------------------------------|-----------------------------------------------------------------------------------------------------------------------------|
| Slope Roofs | OSB                               | Asphalt shingles<br>Cedar Shake<br>Standing Seam/Metal/Copper<br>Clay/Slate/Concrete Tiles                                  |
|             | Plywood                           |                                                                                                                             |
|             | Structural Insulated Panel (SIP)  |                                                                                                                             |
|             | Metal Deck                        |                                                                                                                             |
| Flat Roofs  | OSB                               | Asphalt Mopped<br>Felt System<br>Green Roof<br>Ballast<br>EPDM/PVC/TPO/CSPE<br>Cool Roof (white acrylic)                    |
|             | Plywood                           |                                                                                                                             |
|             | Structural Insulated Panel (SIP)  |                                                                                                                             |
|             | Metal Deck                        |                                                                                                                             |
|             | EPS/EPDM built-up rubber membrane |                                                                                                                             |
|             | Standing Seam                     |                                                                                                                             |
| Floors      | OSB                               | Carpet<br>Ceramic Tiles / Marble<br>Traditional Hardwood / Bamboo<br>Engineered Wood / Laminate<br>VCT<br>Polished Concrete |
|             | Plywood                           |                                                                                                                             |
|             | Metal Deck & Concrete             |                                                                                                                             |
|             | Metal Deck                        |                                                                                                                             |
| Walls       | Rigid                             | Brick<br>EIFS<br>Siding<br>Stucco<br>Hardi Plank Siding                                                                     |
|             | OSB or Plywood or Bamboo          |                                                                                                                             |
|             | Densglass                         |                                                                                                                             |