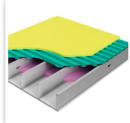

# Pre-insulated Systems Ready for Finishing

Light steel structures provides full flexibility in terms of building envelope giving Manazil Steel Framing's customers the advantage to get the panelized systems insulated and finished on site. Genesis® Green Systems offer a variety of pre-engineered options for sound, thermal and fire insulation combined with finish fascias so the occupant's comfort and exterior preference can be met.

#### Sheathing Products

OSB

Consiglass™

Drywall / Concrete Board

### Insulation Products

**EPS** Insulation

Blueskin

XPS Insulation

Fiberglass Insulation