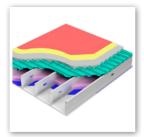

# Pre-insulated Systems Ready for Finishing

Light steel structures provides full flexibility in terms of building envelope giving Manazil Steel Framing's customers the advantage to get the panelized systems insulated and finished on site. Genesis® Green Systems offer a variety of pre-engineered options for sound, thermal and fire insulation combined with finish fascias so the occupant's comfort and exterior preference can be met.

|             | Substrate/Sheathing Options       | Finish Options                                                                                                              |
|-------------|-----------------------------------|-----------------------------------------------------------------------------------------------------------------------------|
| Slope Roofs | OSB                               | Asphalt shingles<br>Cedar Shake<br>Standing Seam/Metal/Copper<br>Clay/Slate/Concrete Tiles                                  |
|             | Plywood                           |                                                                                                                             |
|             | Structural Insulated Panel (SIP)  |                                                                                                                             |
|             | Metal Deck                        |                                                                                                                             |
| Flat Roofs  | OSB                               | Asphalt Mopped<br>Felt System<br>Green Roof<br>Ballast<br>EPDM/PVC/TPO/CSPE<br>Cool Roof (white acrylic)                    |
|             | Plywood                           |                                                                                                                             |
|             | Structural Insulated Panel (SIP)  |                                                                                                                             |
|             | Metal Deck                        |                                                                                                                             |
|             | EPS/EPDM built-up rubber membrane |                                                                                                                             |
|             | Standing Seam                     |                                                                                                                             |
| Floors      | OSB                               | Carpet<br>Ceramic Tiles / Marble<br>Traditional Hardwood / Bamboo<br>Engineered Wood / Laminate<br>VCT<br>Polished Concrete |
|             | Plywood                           |                                                                                                                             |
|             | Metal Deck & Concrete             |                                                                                                                             |
|             | Metal Deck                        |                                                                                                                             |
| Walls       | Rigid                             | Brick<br>EIFS<br>Siding<br>Stucco<br>Hardi Plank Siding                                                                     |
|             | OSB or Plywood or Bamboo          |                                                                                                                             |
|             | Densglass                         |                                                                                                                             |