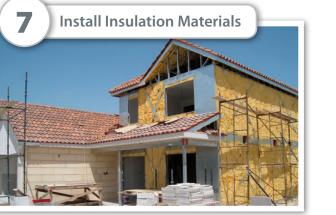

# Pre-insulated Systems Ready for Finishing

Light steel structures provides full flexibility in terms of building envelope giving Manazil Steel Framing's customers the advantage to get the panelized systems insulated and finished on site. Genesis® Green Systems offer a variety of pre-engineered options for sound, thermal and fire insulation combined with finish fascias so the occupant's comfort and exterior preference can be met.

### Insulation Products

**EPS** Insulation

Blueskin

XPS Insulation

Fiberglass Insulation