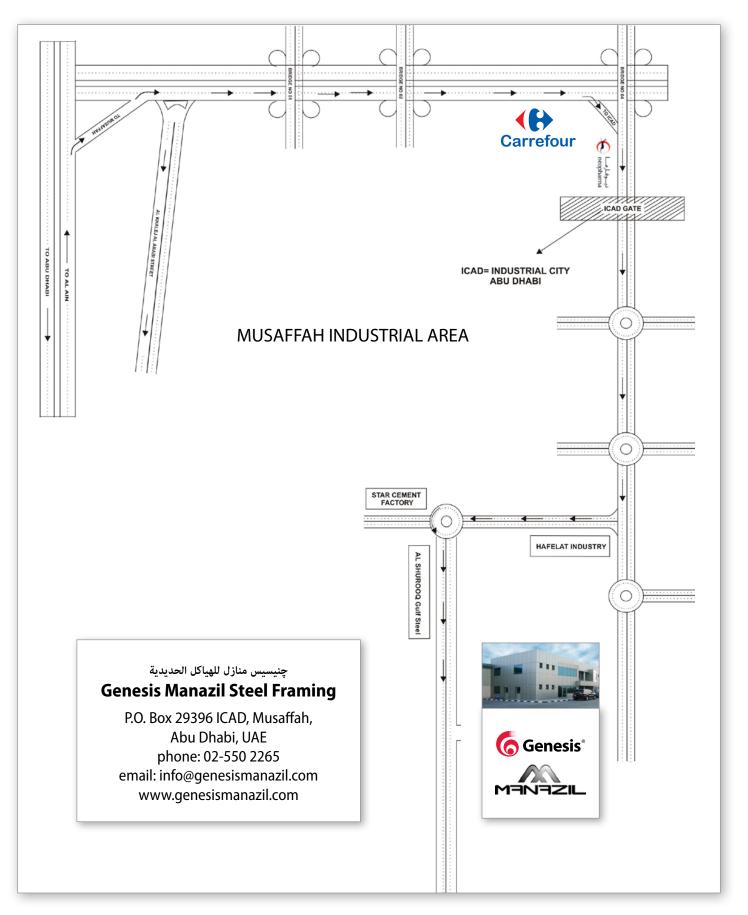

#### Location Map

#### www.genesismanazil.com

Email: info@genesismanazil.com

- Phone: 02-550 2265
- ► Fax: 02-550 2265
- P.O. Box 29396 ICAD, Musaffah, Abu Dhabi, United Arab Emirates

This document has been published for the purpose of providing information of a general nature only. Further, no guarantee, warranty, or any other form of assurance is given as to the accuracy, currency or completeness of the information provided. Accordingly, any reliance on, or use, by you of any information contained within this document for any purpose whatsoever shall be entirely at your own risk, and any liability to you is expressly disclaimed to the maximum extent permitted by law.