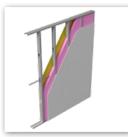

# Pre-insulated Systems Ready for Finishing

Light steel structures provides full flexibility in terms of building envelope giving Manazil Steel Framing's customers the advantage to get the panelized systems insulated and finished on site. Genesis® Green Systems offer a variety of pre-engineered options for sound, thermal and fire insulation combined with finish fascias so the occupant's comfort and exterior preference can be met.

|             | Substrate/Sheathing Options       | Finish Options                                                                                                              |
|-------------|-----------------------------------|-----------------------------------------------------------------------------------------------------------------------------|
| Slope Roofs | OSB                               | Asphalt shingles<br>Cedar Shake<br>Standing Seam/Metal/Copper<br>Clay/Slate/Concrete Tiles                                  |
|             | Plywood                           |                                                                                                                             |
|             | Structural Insulated Panel (SIP)  |                                                                                                                             |
|             | Metal Deck                        |                                                                                                                             |
| Flat Roofs  | OSB                               | Asphalt Mopped<br>Felt System<br>Green Roof<br>Ballast<br>EPDM/PVC/TPO/CSPE<br>Cool Roof (white acrylic)                    |
|             | Plywood                           |                                                                                                                             |
|             | Structural Insulated Panel (SIP)  |                                                                                                                             |
|             | Metal Deck                        |                                                                                                                             |
|             | EPS/EPDM built-up rubber membrane |                                                                                                                             |
|             | Standing Seam                     |                                                                                                                             |
| Floors      | OSB                               | Carpet<br>Ceramic Tiles / Marble<br>Traditional Hardwood / Bamboo<br>Engineered Wood / Laminate<br>VCT<br>Polished Concrete |
|             | Plywood                           |                                                                                                                             |
|             | Metal Deck & Concrete             |                                                                                                                             |
|             | Metal Deck                        |                                                                                                                             |
| Walls       | Rigid                             | Brick<br>EIFS<br>Siding<br>Stucco<br>Hardi Plank Siding                                                                     |
|             | OSB or Plywood or Bamboo          |                                                                                                                             |
|             | Densglass                         |                                                                                                                             |